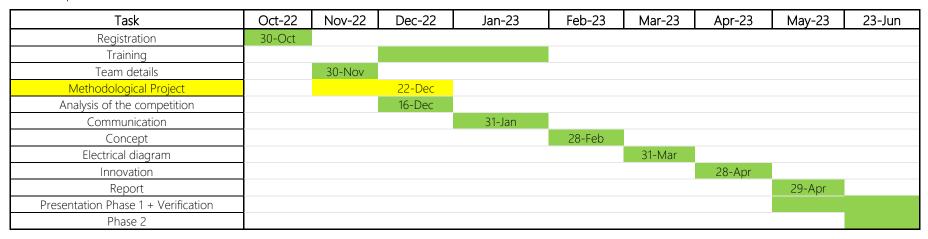

## CALENDAR

The complete calendar for the 6th edition of Euskelec is as follows:

## Remarks:

- The training, phase 1 submissions, verification and phase 2 do not have the dates specified. They will be specified during the year.
- For each challenge, a Word template will be provided that must be used. This template and the rest of the necessary information will be sent to each centre by email.
- The dates indicated for the challenges are deadlines. This means that the challenges must be submitted no later than the indicated day, but can be submitted earlier if desired.